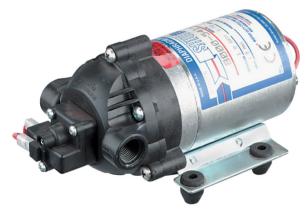

### ALLISON EVER-FLO PUMPS

#### With Corrosion Resistant Viton Valves

#EF1040 1.0 @ 40 PSI \$ 42.84 #EF2270 2.2 @ 70 PSI \$ 69.24 #EF3060 3.0 @ 60 PSI \$ 94.46 #EF4060 4.0 @ 60 PSI \$104.44 #EF5560 5.5 @ 60 PSI \$144.72