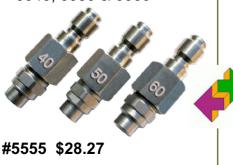

## CHEM SHOOTER NOZZLE SET

- Long Distance High Impact Chem Nozzles
- Stand on the ground & apply up to 4-stories
- Nozzle sizes Included: 0040, 0050 & 0060