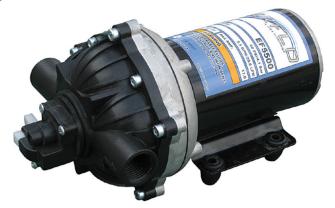

### ALLISON EVER-FLO PUMPS

#### With Corrosion Resistant Viton Valves

#EF1040 1.0 @ 40 PSI \$ 42.84 #EF2270 2.2 @ 70 PSI \$ 69.24 #EF3060 3.0 @ 60 PSI \$ 94.46 #EF4060 4.0 @ 60 PSI \$104.44 #EF5560 5.5 @ 60 PSI \$144.72